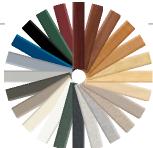

#### LAMINATE:

Select from the entire line of Wilsonart 'The Standards' highpressure decorative laminates, including over 200 woodgrains, patterns, and solid colors.

## PVC EDGEBANDING:

The TMI Vendor Stock PVC Program includes over 100 matches to the most popular laminate selections available today, in 1mm and 3mm thicknesses.

| DESCRIPTION                                             | TMI NO.                                   | PAGE     |   | DESCRIPTION                                                         | TMI NO. PAG              |
|---------------------------------------------------------|-------------------------------------------|----------|---|---------------------------------------------------------------------|--------------------------|
| ACCESSORIES                                             |                                           |          | ı | DRAWER CABINETS (CONT                                               | Γ'D)                     |
| Countertop Supports:                                    |                                           |          |   | <ul><li>Lateral Files:</li></ul>                                    |                          |
| <ul> <li>Angled Panel:</li> </ul>                       | A1050 —                                   | 10       |   | 2 Drawer Stack:                                                     | D2804 3                  |
| <ul> <li>Full Height Panel:</li> </ul>                  | A1000 —                                   | 10       |   | Paper Storage:                                                      |                          |
| Metal:                                                  | A7453 —                                   | 11       |   | 5 Drawer Stack:                                                     | D5851 — 4                |
| □ Fillers:                                              |                                           |          |   |                                                                     |                          |
| □ ADA:                                                  | A9702 —                                   | 12       |   | OPEN BASE CABINETS                                                  |                          |
| Base:                                                   | A9701 ————                                | 12       |   | Adjustable Shelves:                                                 |                          |
| □ Tall:                                                 | A9711, A9712 ————                         | 12       |   | No Vertical Dividers:                                               | B1050 — 1                |
| Wall:                                                   | A9721, A9722 —                            | 12       |   | Double Faced:                                                       | B1410 — 1                |
| Finished Back Panel:                                    | A1210 ————                                | 10       |   | Open Lockers:                                                       |                          |
| □ Grommet:                                              | A2340 —                                   | 11       |   | Double Wide:                                                        | B8422 2                  |
| Keyboard Tray:                                          | A2310 —                                   | 11       |   | Single Wide:                                                        | B8420 2                  |
| Pencil Drawer:                                          | A2330 ————                                | 11       |   | Triple Wide:                                                        | B8424 2                  |
| □ Shelf:                                                | 44570                                     | 11       |   | OPEN TALL CABINETS                                                  |                          |
| <ul><li>Cabinet Shelf:</li><li>Misc. Shelf:</li></ul>   | A1570                                     | 11<br>10 |   | OPEN TALL CABINETS                                                  |                          |
| Toe Kick Panel:                                         | A1400 — — — — — — — — — — — — — — — — — — | 10       |   | Adjustable Shelves:                                                 |                          |
| " 10e Nick Failei.                                      | ATIO                                      | 10       |   | No Vertical Dividers:                                               | T1100 — 7                |
| BASE CABINETS                                           |                                           |          |   | OPEN WALL CABINETS                                                  |                          |
| Adjustable Shelves:                                     |                                           |          |   | - Adjustable Chelyses                                               |                          |
| No Vertical Dividers:                                   | B2050, B2051, B2052                       | 1        |   | <ul><li>Adjustable Shelves:</li><li>No Vertical Dividers:</li></ul> | W1050 — 5                |
| Sink Cabinets:                                          |                                           |          |   | - NO VEHICAI DIVIGEIS.                                              | W1030                    |
| 6" High Fixed Panel:                                    |                                           | 1        | • | TALL CABINETS WITH DOO                                              | RS                       |
| ADA Compliant:                                          | B2542 ————                                | 2        |   | <ul> <li>Adjustable Shelves and</li> </ul>                          | 1 Fived Shelf            |
| COUNTERTOPS                                             |                                           |          |   | =                                                                   | T2100, T2101, T2102 — 7, |
|                                                         |                                           |          |   | No Shelves:                                                         | T2002 7                  |
| <ul> <li>1" Thick Particleboard De</li> </ul>           |                                           |          |   | <ul> <li>Wardrobe Cabinet:</li> </ul>                               | 12002                    |
| Double Faced:                                           | C1050 —                                   | 14       |   |                                                                     | т2590 — 8                |
| <ul> <li>No Backsplash:</li> </ul>                      | C1000 —                                   | 14       |   | <ul><li>Adjustable Shelves:</li><li>Single Door:</li></ul>          | T2570, T2571 8           |
| With Backsplash:                                        | C1010 ————                                | 14       |   | <ul> <li>With File Drawers:</li> </ul>                              | T2592 9                  |
| <ul><li>Side Splash:</li><li>3/4" Thick Deck:</li></ul> | CSPLAS                                    | 14<br>14 |   | With the Diawers.                                                   | 12002                    |
| • 3/4 THICK DECK.                                       | CTFIN2T                                   | 14       | 1 | WALL CABINETS WITH DOO                                              | ORS                      |
| DOOR AND DRAWER CABIN                                   | ETS                                       |          |   | Adjustable Shelves:                                                 |                          |
| With 6" High Top Drawer                                 |                                           |          |   | Glass Insert Doors:                                                 | W3050, W3051, W3052 — 5, |
| and Double Doors:                                       | D1123 —                                   | 3        |   | No Vertical Dividers:                                               | W2050, W2051, W2052 — 5  |
| and Single Door:                                        | D1120, D1121                              | 2        |   | Microwave:                                                          | w9330 — 6                |
|                                                         | ·                                         |          |   | Open Compartment:                                                   | W2252 5                  |
| DRAWER CABINETS                                         |                                           |          |   |                                                                     |                          |
| Drawer Stacks:                                          |                                           |          |   |                                                                     |                          |
| 4 Drawer Stack:                                         | D4001, D4013                              | 4        |   |                                                                     |                          |
| File Drawers:                                           |                                           |          |   |                                                                     |                          |
| 2 Drawer Stack:                                         | D2800                                     | 3        |   |                                                                     |                          |
| 3 Drawer Stack:                                         | D3800 —                                   | 3        |   |                                                                     |                          |
| 3 Drawer Combo:                                         | D3802, D3862                              | 3        |   |                                                                     |                          |
| 4 Drawer Stack:                                         | D4800                                     | 4        |   |                                                                     |                          |