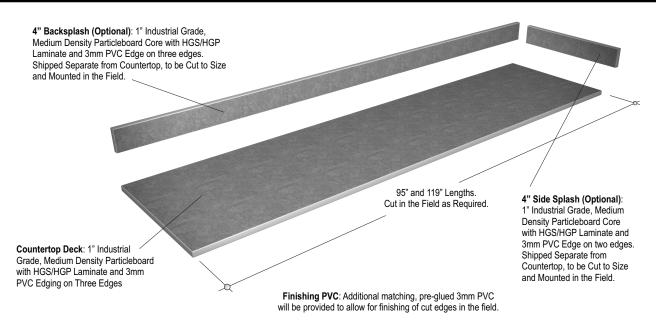

# C1000

Depth: 14-1/2" 18-1/2" 24-1/2" 29-1/2" 35-1/2"

- □ 1" Solid Core Deck Particleboard
- 3mm PVC Edging on Front and Sides
- □ Available in 95" and 119" Lengths
- □ Backsplash Not Included
- Provided with 84" of additional matching PVC edgebanding for field finishing

# C1010

Depth: 14-1/2" 18-1/2" 24-1/2" 29-1/2" 35-1/2"

- □ 1" Solid Core Deck Particleboard
- 3mm PVC Edging on Front and Sides
- □ Available in 95" and 119" Lengths
- □ Backsplash Included (Shipped loose)
- Provided with 84" of additional matching PVC edgebanding for field finishing

# C1050

Depth: 26" 31" 37"

> 49" 59"

- Double Faced Countertop
- □ 1" Solid Core Deck Particleboard
- □ 3mm PVC Edging on All Four Edges
- □ Available in 95" and 119" Lengths
- Provided with 84" of additional matching
   PVC edgebanding for field finishing

# **CSPLAS**

Depth: 14-1/2"

18-1/2"

24-1/2"

29-1/2" 35-1/2"

- Countertop Side Splash
- □ 1" Solid Core Particleboard
- □ 3mm PVC Edging on Two Edges

# CTFIN2T

Depth: 13-1/2" 17-1/2"

23-1/2"

28-1/2"

- For Use Above Open Cabinets (Without Doors or Drawers), Where Finished Top and 1/2" Overhang is Required
- □ 3/4" Solid Core Deck Particleboard
- □ 3mm PVC Edging on Front and Sides
- □ Available in 95" and 119" Lengths
- □ Backsplash Not Included
- Provided with 84" of additional matching PVC edgebanding for field finishing