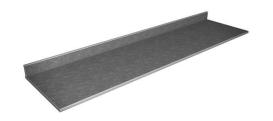

# C1010

Depth: 14-1/2" 18-1/2" 24-1/2" 29-1/2" 35-1/2"

- □ 1" Solid Core Deck Particleboard
- 3mm PVC Edging on Front and Sides
- □ Available in 95" and 119" Lengths
- □ Backsplash Included (Shipped loose)
- Provided with 84" of additional matching PVC edgebanding for field finishing

# C1050

Depth: 26" 31" 37"

> 49" 59"

- Double Faced Countertop
- □ 1" Solid Core Deck Particleboard
- □ 3mm PVC Edging on All Four Edges
- □ Available in 95" and 119" Lengths
- Provided with 84" of additional matching
   PVC edgebanding for field finishing