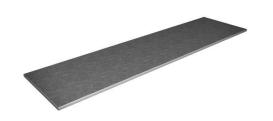

# C1000

Depth: 14-1/2" 18-1/2" 24-1/2" 29-1/2" 35-1/2"

- □ 1" Solid Core Deck Particleboard
- 3mm PVC Edging on Front and Sides
- □ Available in 95" and 119" Lengths
- □ Backsplash Not Included
- Provided with 84" of additional matching PVC edgebanding for field finishing

# C1050

Depth: 26" 31" 37"

> 49" 59"

- Double Faced Countertop
- □ 1" Solid Core Deck Particleboard
- □ 3mm PVC Edging on All Four Edges
- □ Available in 95" and 119" Lengths
- Provided with 84" of additional matching
   PVC edgebanding for field finishing

# CTFIN2T

Depth: 13-1/2" 17-1/2"

23-1/2"

28-1/2"

- For Use Above Open Cabinets (Without Doors or Drawers), Where Finished Top and 1/2" Overhang is Required
- □ 3/4" Solid Core Deck Particleboard
- □ 3mm PVC Edging on Front and Sides
- □ Available in 95" and 119" Lengths
- □ Backsplash Not Included
- Provided with 84" of additional matching PVC edgebanding for field finishing