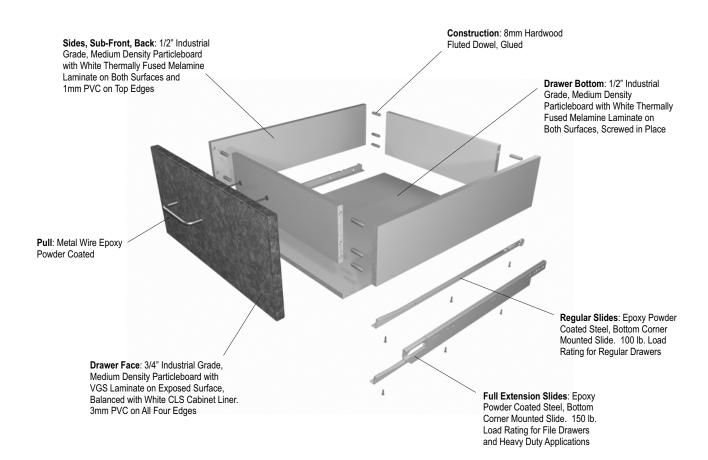

|                          |
| 3 Drawer Stack:                                         | D3800 —                                   | 3        |   |                                                                     |                          |
| 3 Drawer Combo:                                         | D3802, D3862                              | 3        |   |                                                                     |                          |
| 4 Drawer Stack:                                         | D4800                                     | 4        |   |                                                                     |                          |

**INDEX** 



#### TMI BASE CABINET DETAILS







## TMI DRAWER BOX DETAILS







#### TMI WALL CABINET DETAILS







## TMI WALL CABINET DETAILS







## TMI TALL CABINET DETAILS









| TMI PRODUCT NO. PERSPECTI | VE DESCRIPTION                                                                                                                     | W                               | Н                        | D                        |
|---------------------------|------------------------------------------------------------------------------------------------------------------------------------|---------------------------------|--------------------------|--------------------------|
| B1050                     | Open base cabinet with one adjustable shelf.  All cabinets provided with 2 finished sides.                                         | 12"<br>18"<br>24"<br