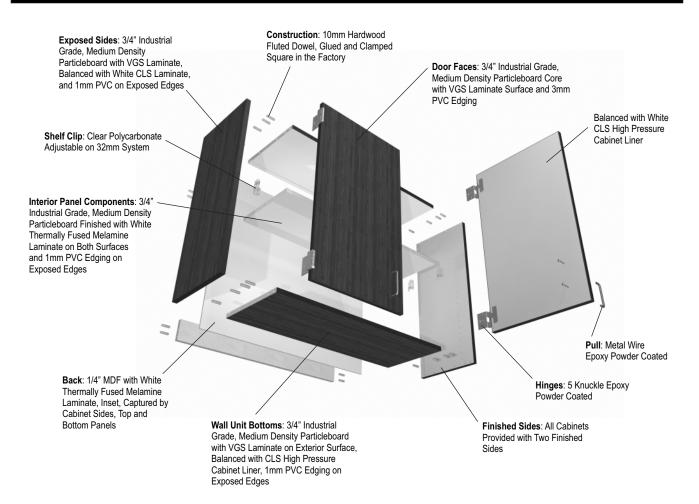

|                          |
| 3 Drawer Stack:                                         | D3800 —                                   | 3        |   |                                                                     |                          |
| 3 Drawer Combo:                                         | D3802, D3862                              | 3        |   |                                                                     |                          |
| 4 Drawer Stack:                                         | D4800                                     | 4        |   |                                                                     |                          |

**INDEX** 



#### TMI BASE CABINET DETAILS







## TMI DRAWER BOX DETAILS







#### TMI WALL CABINET DETAILS







## TMI WALL CABINET DETAILS







## TMI TALL CABINET DETAILS









| TMI PRODUCT NO. PERSPECTI | VE DESCRIPTION                                                                                                                     | W                               | Н                        | D                        |
|---------------------------|------------------------------------------------------------------------------------------------------------------------------------|---------------------------------|--------------------------|--------------------------|
| B1050                     | Open base cabinet with one adjustable shelf.  All cabinets provided with 2 finished sides.                                         | 12"<br>18"<br>24"<br>30"<br>36" | 30"<br>32"<br>34"<br>36