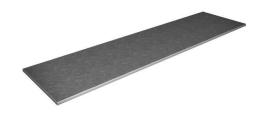

# C1000

Depth: 14-1/2" 18-1/2" 24-1/2" 29-1/2" 35-1/2"

- □ 1" Solid Core Deck Particleboard
- 3mm PVC Edging on Front and Sides
- □ Available in 95" and 119" Lengths
- □ Backsplash Not Included
- Provided with 84" of additional matching PVC edgebanding for field finishing

# C1010

Depth: 14-1/2" 18-1/2" 24-1/2" 29-1/2" 35-1/2"

- □ 1" Solid Core Deck Particleboard
- 3mm PVC Edging on Front and Sides
- □ Available in 95" and 119" Lengths
- □ Backsplash Included (Shipped loose)
- Provided with 84" of additional matching PVC edgebanding for field finishing

# C1050

Depth: 26" 31" 37"

> 49" 59"

- Double Faced Countertop
- □ 1" Solid Core Deck Particleboard
- □ 3mm PVC Edging on All Four Edges
- □ Available in 95" and 119" Lengths
- Provided with 84" of additional matching
   PVC edgebanding for field finishing