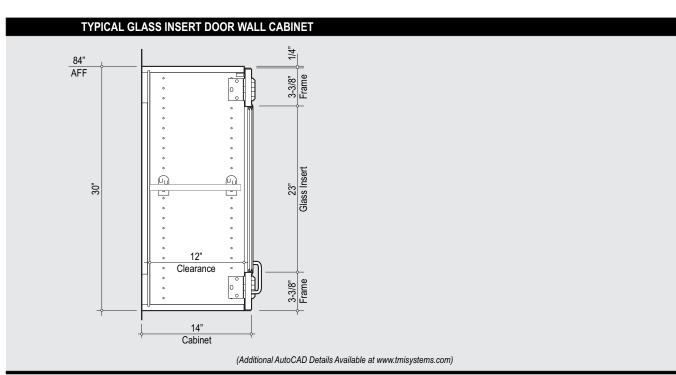

3 Drawer Stack:                                         | D3800 —                                   | 3        |   |                                                                     |                          |
| 3 Drawer Combo:                                         | D3802, D3862                              | 3        |   |                                                                     |                          |
| 4 Drawer Stack:                                         | D4800                                     | 4        |   |                                                                     |                          |

**INDEX** 



#### TMI BASE CABINET DETAILS







## TMI DRAWER BOX DETAILS







#### TMI WALL CABINET DETAILS







## TMI WALL CABINET DETAILS







## TMI TALL CABINET DETAILS









| TMI PRODUCT NO. PERSPECTI | VE DESCRIPTION                                                                                                                     | W                               | Н                        | D                        |
|---------------------------|------------------------------------------------------------------------------------------------------------------------------------|---------------------------------|--------------------------|--------------------------|
| B1050                     | Open base cabinet with one adjustable shelf.  All cabinets provided with 2 finished sides.                                         | 12"<br>18"<br>24"<br>30"<br>36" | 30"<br>32"<br>34"<br>36" | 13"<br>17"<br>23"<br>28" |
| B141