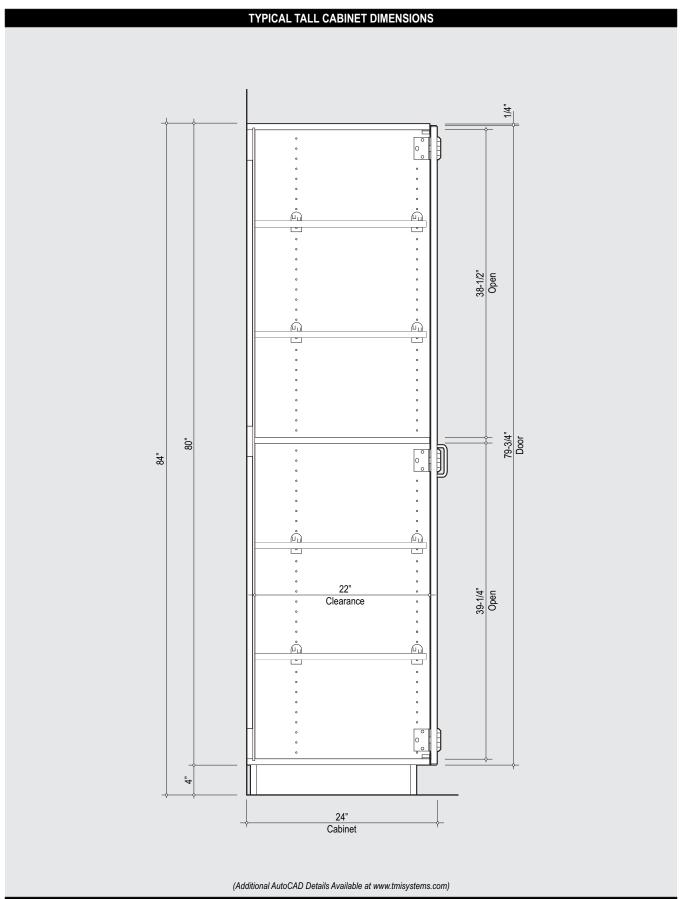

## TMI TALL CABINET DETAILS

| TMI PRODUCT NO. PERSPECTI | VE DESCRIPTION                                                                                                                     | W                               | Н                        | D                        |
|---------------------------|------------------------------------------------------------------------------------------------------------------------------------|---------------------------------|--------------------------|--------------------------|
| B1050                     | Open base cabinet with one adjustable shelf.  All cabinets provided with 2 finished sides.                                         | 12"<br>18"<br>24"<br>30"<br>36" | 30"<br>32"<br>34"<br>36" | 13"<br>17"<br>23"<br>28" |
| B1410                     | Double faced open base cabinet with one adjustable shelf on each side.  All cabinets provided with 2 finished sides.               | 12"<br>18"<br>24"<br>30"<br>36" | 30"<br>32"<br>34"<br>36" | 23"<br>28"               |
| B2050 B2051               | Single door base cabinet with one adjustable shelf.  All cabinets provided with 2 finished sides.                                  | 12"<br>18"<br>24"               | 30"<br>32"<br>34"<br>36" | 24"<br>29"               |
| B2052                     | Double door base cabinet with one adjustable shelf.  All cabinets provided with 2 finished sides.                                  | 24"<br>30"<br>36"               | 30"<br>32"<br>34"<br>36" | 24"<br>29"               |
| B2522                     | Double door sink cabinet with a 6" high fixed panel at the top and a removable back.  All cabinets provided with 2 finished sides. | 24"<br>30"<br>36"<br>42"<br>48" | 30"<br>32"<br>34"<br>36" | 24"<br>29"               |