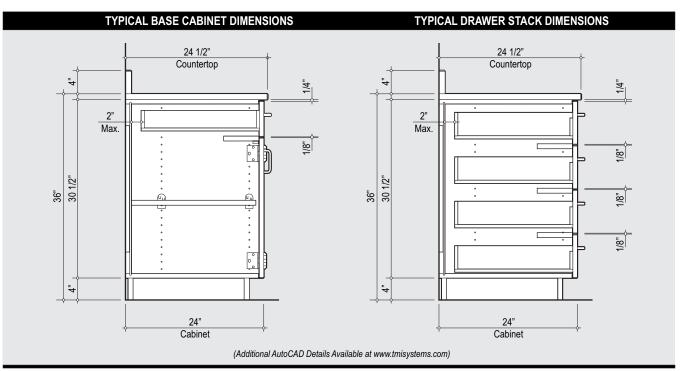

|   |                                                                     |                          |
| 3 Drawer Stack:                                         | D3800 —                                   | 3        |   |                                                                     |                          |
| 3 Drawer Combo:                                         | D3802, D3862                              | 3        |   |                                                                     |                          |
| 4 Drawer Stack:                                         | D4800                                     | 4        |   |                                                                     |                          |

**INDEX** 



#### TMI BASE CABINET DETAILS







## TMI DRAWER BOX DETAILS







#### TMI WALL CABINET DETAILS







## TMI WALL CABINET DETAILS







## TMI TALL CABINET DETAILS









| TMI PRODUCT NO. PERSPECTI | VE DESCRIPTION                                                                                                                     | W                               | Н                        | D                        |
|---------------------------|------------------------------------------------------------------------------------------------------------------------------------|---------------------------------|--------------------------|--------------------------|
| B1050                     | Open base cabinet with one adjustable shelf.  All cabinets provided with 2 finished sides.