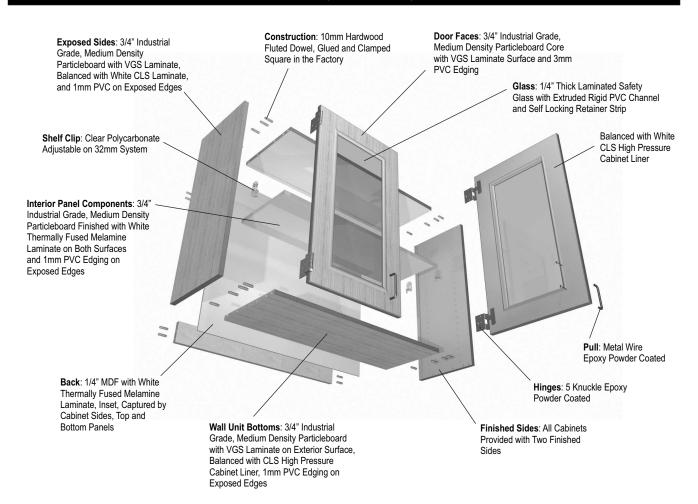

| 3 Drawer Stack:                                         | D3800 —                                   | 3        |   |                                                                     |                          |
| 3 Drawer Combo:                                         | D3802, D3862                              | 3        |   |                                                                     |                          |
| 4 Drawer Stack:                                         | D4800                                     | 4        |   |                                                                     |                          |

**INDEX** 



#### TMI BASE CABINET DETAILS







## TMI DRAWER BOX DETAILS







#### TMI WALL CABINET DETAILS







## TMI WALL CABINET DETAILS







## TMI TALL CABINET DETAILS









| TMI PRODUCT NO. PERSPECTI | VE DESCRIPTION                                                                                                                     | W                               | Н                        | D                        |
|---------------------------|------------------------------------------------------------------------------------------------------------------------------------|---------------------------------|--------------------------|--------------------------|
| B1050                     | Open base cabinet with one adjustable shelf.  All cabinets provided with 2 finished sides.                                         | 12"<br>18"<br>24"<br>30"<br>36" | 30"<br>32"<br>34"<br>36" | 13"<br>17"<br>23"<br>28" |
| B1