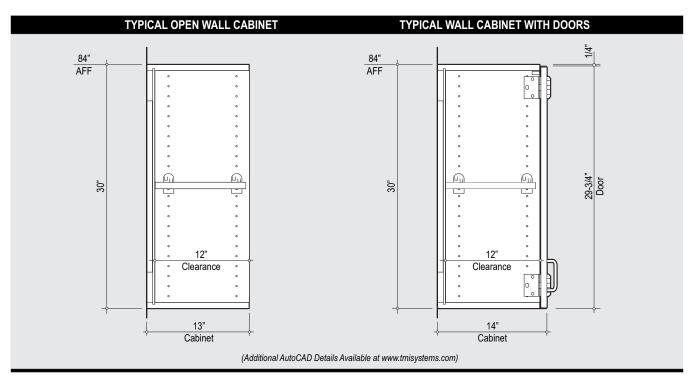

|                          |
| 3 Drawer Stack:                                         | D3800 —                                   | 3        |   |                                                                     |                          |
| 3 Drawer Combo:                                         | D3802, D3862                              | 3        |   |                                                                     |                          |
| 4 Drawer Stack:                                         | D4800                                     | 4        |   |                                                                     |                          |

**INDEX** 



#### TMI BASE CABINET DETAILS







## TMI DRAWER BOX DETAILS







#### TMI WALL CABINET DETAILS







## TMI WALL CABINET DETAILS







## TMI TALL CABINET DETAILS









| TMI PRODUCT NO. PERSPECTI | VE DESCRIPTION                                                                                                                     | W                               | Н                        | D                        |
|---------------------------|------------------------------------------------------------------------------------------------------------------------------------|---------------------------------|--------------------------|--------------------------|
| B1050                     | Open base cabinet with one adjustable shelf.  All cabinets provided with 2 finished sides.                                         | 12"<br>18"<br>24"<br>30"<br>36" | 30"<br>32"<br>34"<br>36"