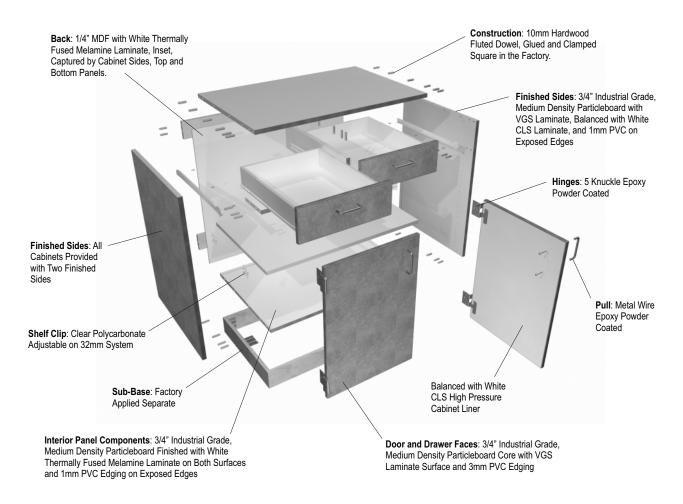

|   |                                                                     |                          |
| 3 Drawer Stack:                                         | D3800 —                                   | 3        |   |                                                                     |                          |
| 3 Drawer Combo:                                         | D3802, D3862                              | 3        |   |                                                                     |                          |
| 4 Drawer Stack:                                         | D4800                                     | 4        |   |                                                                     |                          |

**INDEX** 



#### TMI BASE CABINET DETAILS







## TMI DRAWER BOX DETAILS







#### TMI WALL CABINET DETAILS







## TMI WALL CABINET DETAILS







## TMI TALL CABINET DETAILS









| TMI PRODUCT NO. PERSPECTI | VE DESCRIPTION                                                                                                                     | W                               | Н                        | D                        |
|---------------------------|------------------------------------------------------------------------------------------------------------------------------------|---------------------------------|--------------------------|--------------------------|
| B1050                     | Open base cabinet with one adjustable shelf.  All cabinets provided with 2 finished sides.