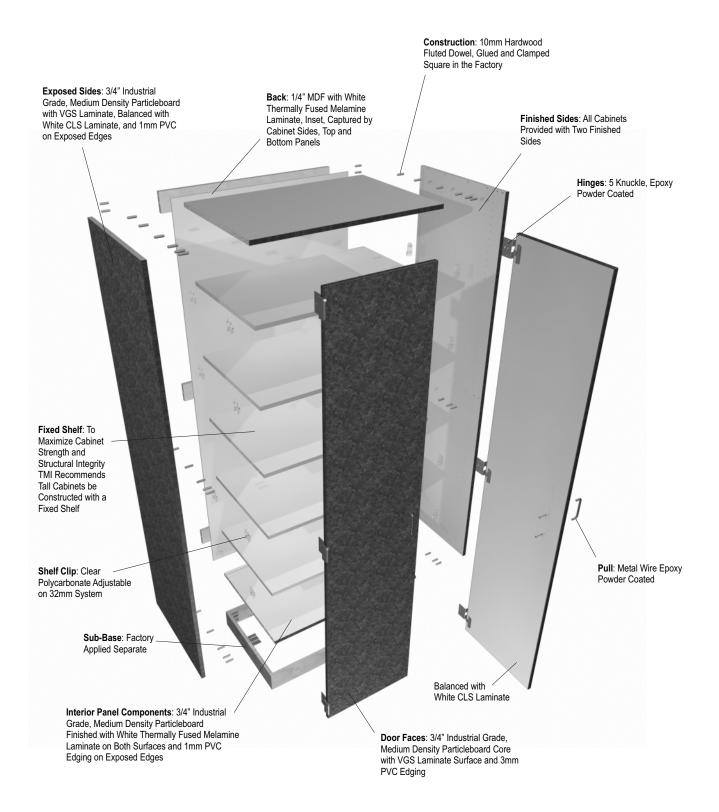

## TMI TALL CABINET DETAILS

| TMI PRODUCT NO. PERSPECTI | VE DESCRIPTION                                                                                                                     | W                               | Н                        | D                        |
|---------------------------|------------------------------------------------------------------------------------------------------------------------------------|---------------------------------|--------------------------|--------------------------|
| B1050                     | Open base cabinet with one adjustable shelf.  All cabinets provided with 2 finished sides.                                         | 12"<br>18"<br>24"<br>30"<br>36" | 30"<br>32"<br>34"<br>36" | 13"<br>17"<br>23"<br>28" |
| B1410                     | Double faced open base cabinet with one adjustable shelf on each side.  All cabinets provided with 2 finished sides.               | 12"<br>18"<br>24"<br>30"<br>36" | 30"<br>32"<br>34"<br>36" | 23"<br>28"               |
| B2050 B2051               | Single door base cabinet with one adjustable shelf.  All cabinets provided with 2 finished sides.                                  | 12"<br>18"<br>24"               | 30"<br>32"<br>34"<br>36" | 24"<br>29"               |
| B2052                     | Double door base cabinet with one adjustable shelf.  All cabinets provided with 2 finished sides.                                  | 24"<br>30"<br>36"               | 30"<br>32"<br>34"<br>36" | 24"<br>29"               |
| B2522                     | Double door sink cabinet with a 6" high fixed panel at the top and a removable back.  All cabinets provided with 2 finished sides. | 24"<br>30"<br>36"<br>42"<br>48" | 30"<br>32"<br>34"<br>36" | 24"<br>29"               |