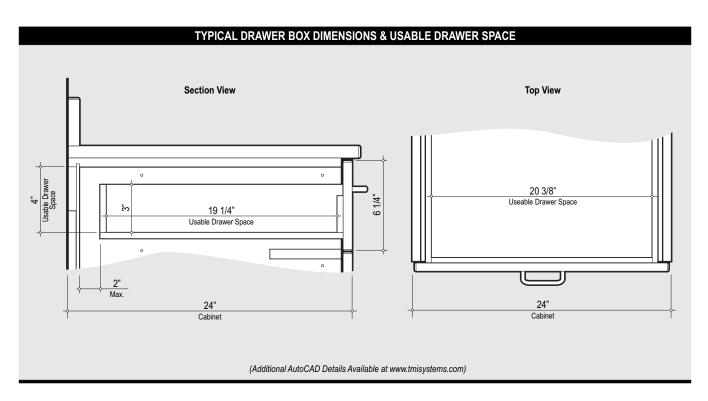

|                          |
| 3 Drawer Stack:                                         | D3800 —                                   | 3        |   |                                                                     |                          |
| 3 Drawer Combo:                                         | D3802, D3862                              | 3        |   |                                                                     |                          |
| 4 Drawer Stack:                                         | D4800                                     | 4        |   |                                                                     |                          |

**INDEX** 



#### TMI BASE CABINET DETAILS







## TMI DRAWER BOX DETAILS







#### TMI WALL CABINET DETAILS







## TMI WALL CABINET DETAILS







## TMI TALL CABINET DETAILS









| TMI PRODUCT NO. PERSPECTI | VE DESCRIPTION                                                                                                                     | W                               | Н                        | D                        |
|---------------------------|------------------------------------------------------------------------------------------------------------------------------------|---------------------------------|--------------------------|--------------------------|
| B1050                     | Open base cabinet with one adjustable shelf.  All cabinets provided with 2 finished sides.                                         | 12"<br>18"<br>24"<br>3